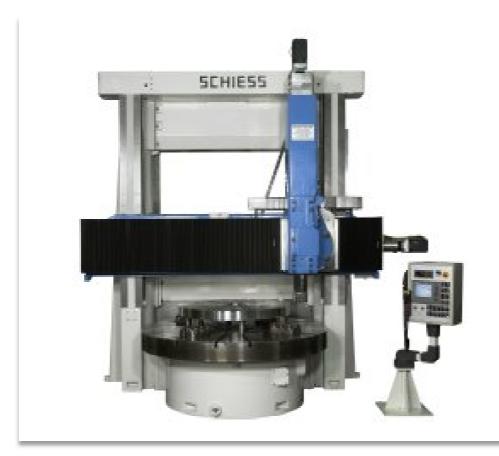

## RETROFITTING AND MODERNISATION OF MACHINE TOOLS

**Vertical Turning and Boring Mill "Schiess"** 

- geometrical retrofitting according to DIN
- conversion into a single axis drive
- conversion of the main transmission into an adjustable one

(v-constant)

- new electronic system with CNC control "Heidenhain Manual Plus"
- instruction/training

Hellwig Offers You a Full Service for Your Special Machine(s)

In close collaboration with your team, we will proof all economically reasonable ways to realize your project. This involves feasibility studies right up to purchasing an appropriate basis machine. Due to its long-time and international contacts. Hellwig has the ability to provide you with an appropriate machine. If you wish an expertise or need a purchase advice on-site, we will accompany you to the location of the machine you want to buy. We are looking forward to help you with professional advice. Please contact us if you plan (a retrofitting of) a special machine.